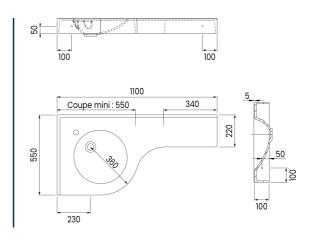

#### PRODUCT DESCRIPTION

The curved MENTON washbasin is a piece of equipment adapted for people with reduced mobility (PRM) ideal for shared spaces, combining design and functionality. It is made of composite material, a mixture of marble powder and synthetic resin (meeting the NF EN 14688 standard). Its smooth, non-porous Gel-Coat coating ensures ease of cleaning and resistance to scratches and temperatures up to 95°. The vanity top, while compact, offers a small, convenient space to store your toiletries or other essentials. It is equipped with a front skirt. Available in two versions: right or left version to adapt to all configurations. This washbasin is self-supporting: pre-drilled for direct wall fixing. It is available with or without overflow and can be delivered with a hole in the shaft or long side for the taps or without a hole, depending on your preferences (to be defined when ordering). This product is sold without taps or drains, giving you the freedom to choose the accessories that suit your needs and style.

## **TECHNICAL DATA**

| Washbasin      |
|----------------|
| 5 years        |
| Prismality     |
| 3563390526903  |
| 18.000 kg      |
| White          |
| Version gauche |
|                |