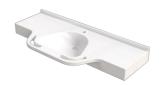

#### PRODUCT DESCRIPTION

The VANNES washbasin is a piece of equipment adapted for people with reduced mobility (PRM) ideal for shared spaces. combining design and functionality. Its offset design incorporates two towel bars, providing easy access to the sink while adding a convenient solution to keep towels close at hand. It is made of composite material, a mixture of marble powder and synthetic resin (meeting the NF EN 14688 standard). Its smooth, nonporous Gel-Coat coating ensures ease of cleaning and resistance to scratches and temperatures up to 95°. It is equipped with a front skirt and a splash guard. It is also equipped with side cheeks. This washbasin is available with or without overflow and can be delivered with a hole in the centre, right or left for the taps or without a hole, depending on your preferences (to be defined when ordering). It is sold without taps or drain drains, giving you the freedom to choose the accessories that suit your needs and style.