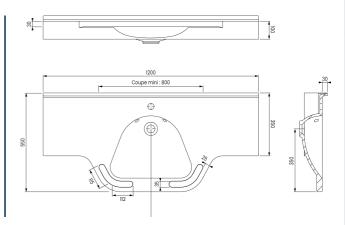

#### PRODUCT DESCRIPTION

The VANNES washbasin is a piece of equipment adapted for people with reduced mobility (PRM) ideal for shared spaces. combining design and functionality. Its offset design incorporates two towel bars, providing easy access to the sink while adding a convenient solution to keep towels close at hand. It is made of composite material, a mixture of marble powder and synthetic resin (meeting the NF EN 14688 standard). Its smooth, nonporous Gel-Coat coating ensures ease of cleaning and resistance to scratches and temperatures up to 95°. It is equipped with a front skirt and a splash guard. It is also equipped with side cheeks. This washbasin is available with or without overflow and can be delivered with a hole in the centre, right or left for the taps or without a hole, depending on your preferences (to be defined when ordering). It is sold without taps or drain drains, giving you the freedom to choose the accessories that suit your needs and style.

#### **TECHNICAL DATA**

| Product Type | Washbasin     |
|--------------|---------------|
| Guarantee    | 5 years       |
| Matter       | Prismality    |
| Gencod       | 3563390526620 |
| Weight       | 22.700 kg     |
| Colour       | White         |