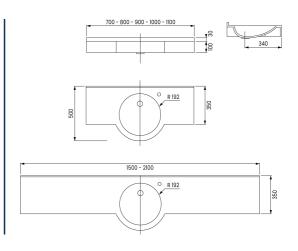

## PRODUCT DESCRIPTION

The BREST washbasin countertop is specially designed to meet the needs of people with reduced mobility (PRM), making it an ideal choice for shared spaces. It is available in several sizes ranging from 700 mm to 2100 mm, with the choice between one or two moulded washbasins without soudure. Son offset design offers better access to the washbasin while optimising space. It is made of composite material, a mixture of marble powder and synthetic resin (meeting the NF EN 14688 standard). Its smooth, non-porous Gel-Coat coating ensures ease of cleaning and resistance to scratches and temperatures up to 95°. It is equipped with a front skirt and a splash guard. It is also equipped with side cheeks. This washbasin is available with or without an overflow and can be delivered with a hole on the right or left for the taps or without a hole, depending on your preferences (to be defined when ordering). It is sold without taps or drain drains, giving you the freedom to choose the accessories that suit your needs and style.