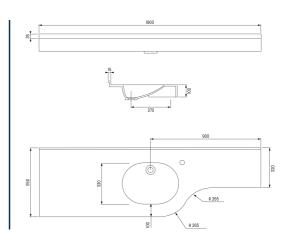

## PRODUCT DESCRIPTION

The curved COLLIOURE washbasin is a piece of equipment adapted for people with reduced mobility (PRM) ideal for shared spaces. It is made of composite material, a mixture of marble powder and synthetic resin (meeting the NF EN 14688 standard). Its smooth, non-porous Gel-Coat coating ensures ease of cleaning and resistance to scratches and temperatures up to 95°. It is equipped with a front skirt and a splash guard. Available in two versions: rounded to the right or rounded to the left in order to adapt to all configurations. It also has no side cheeks. It is available with or without overflow and can be delivered with a centered hole, on the right or left for the faucet or without a hole, depending on your preferences (to be defined when ordering). It is sold without taps or drain drains, giving you the freedom to choose the accessories that suit your needs and style.

## **TECHNICAL DATA**

| Product Type | Washbasin        |
|--------------|------------------|
| Guarantee    | 5 years          |
| Matter       | Prismality       |
| Gencod       | 3563390526866    |
| Weight       | 32.000 kg        |
| Colour       | White            |
| Version      | Arrondi à gauche |