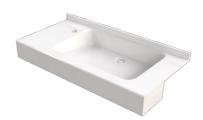

## PRODUCT DESCRIPTION

The DINARD washbasin countertop is specially designed to meet the needs of people with reduced mobility (PRM), making it an ideal choice for shared spaces. This plane is 400 mm deep. It is made of composite material, a mixture of marble powder and synthetic resin (meeting the NF EN 14688 standard). Its smooth, non-porous Gel-Coat coating ensures ease of cleaning and resistance to scratches and temperatures up to 95°. It is equipped with a front skirt, a splash guard and does not have side cheeks. This washbasin is available without overflow and can be delivered with a hole on the right or left for the taps or without a hole, depending on your preferences (to be defined when ordering). It is sold without taps or drain drains, giving you the freedom to choose the accessories that suit your needs and style.