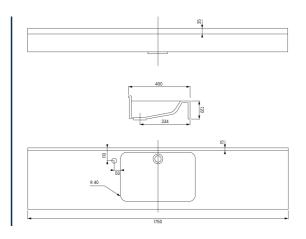

## PRODUCT DESCRIPTION

The DINARD washbasin countertop is specially designed to meet the needs of people with reduced mobility (PRM), making it an ideal choice for shared spaces. This plane is 400 mm deep. It is made of composite material, a mixture of marble powder and synthetic resin (meeting the NF EN 14688 standard). Its smooth, non-porous Gel-Coat coating ensures ease of cleaning and resistance to scratches and temperatures up to 95°. It is equipped with a front skirt, a splash guard and does not have side cheeks. This washbasin is available without overflow and can be delivered with a hole on the right or left for the taps or without a hole, depending on your preferences (to be defined when ordering). It is sold without taps or drain drains, giving you the freedom to choose the accessories that suit your needs and style.

## **TECHNICAL DATA**

| Product Type | Washbasin     |
|--------------|---------------|
| Guarantee    | 5 years       |
| Matter       | Prismality    |
| Gencod       | 3563390526132 |
| Weight       | 20.000 kg     |
| Colour       | White         |