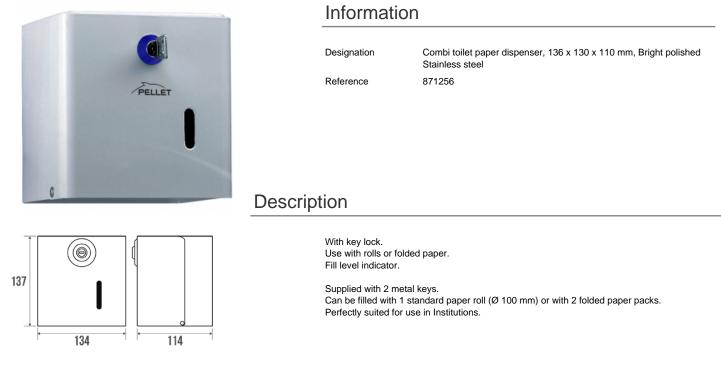

## **Technical characteristics**

| Finish          | Bright polished              |
|-----------------|------------------------------|
| Capacity        | 1 roll or 2 packs            |
| Material        | Stainless steel              |
| Gross weight    | 0.900 kg                     |
| Packaging       | Cardboard box                |
| Made in France  | yes                          |
| Maintenance     | yes                          |
| Guarantee       | 1 year                       |
| Gencod          | 3563398712568                |
| Custom code     | 7324900010                   |
| Technical sheet | No technical sheet available |